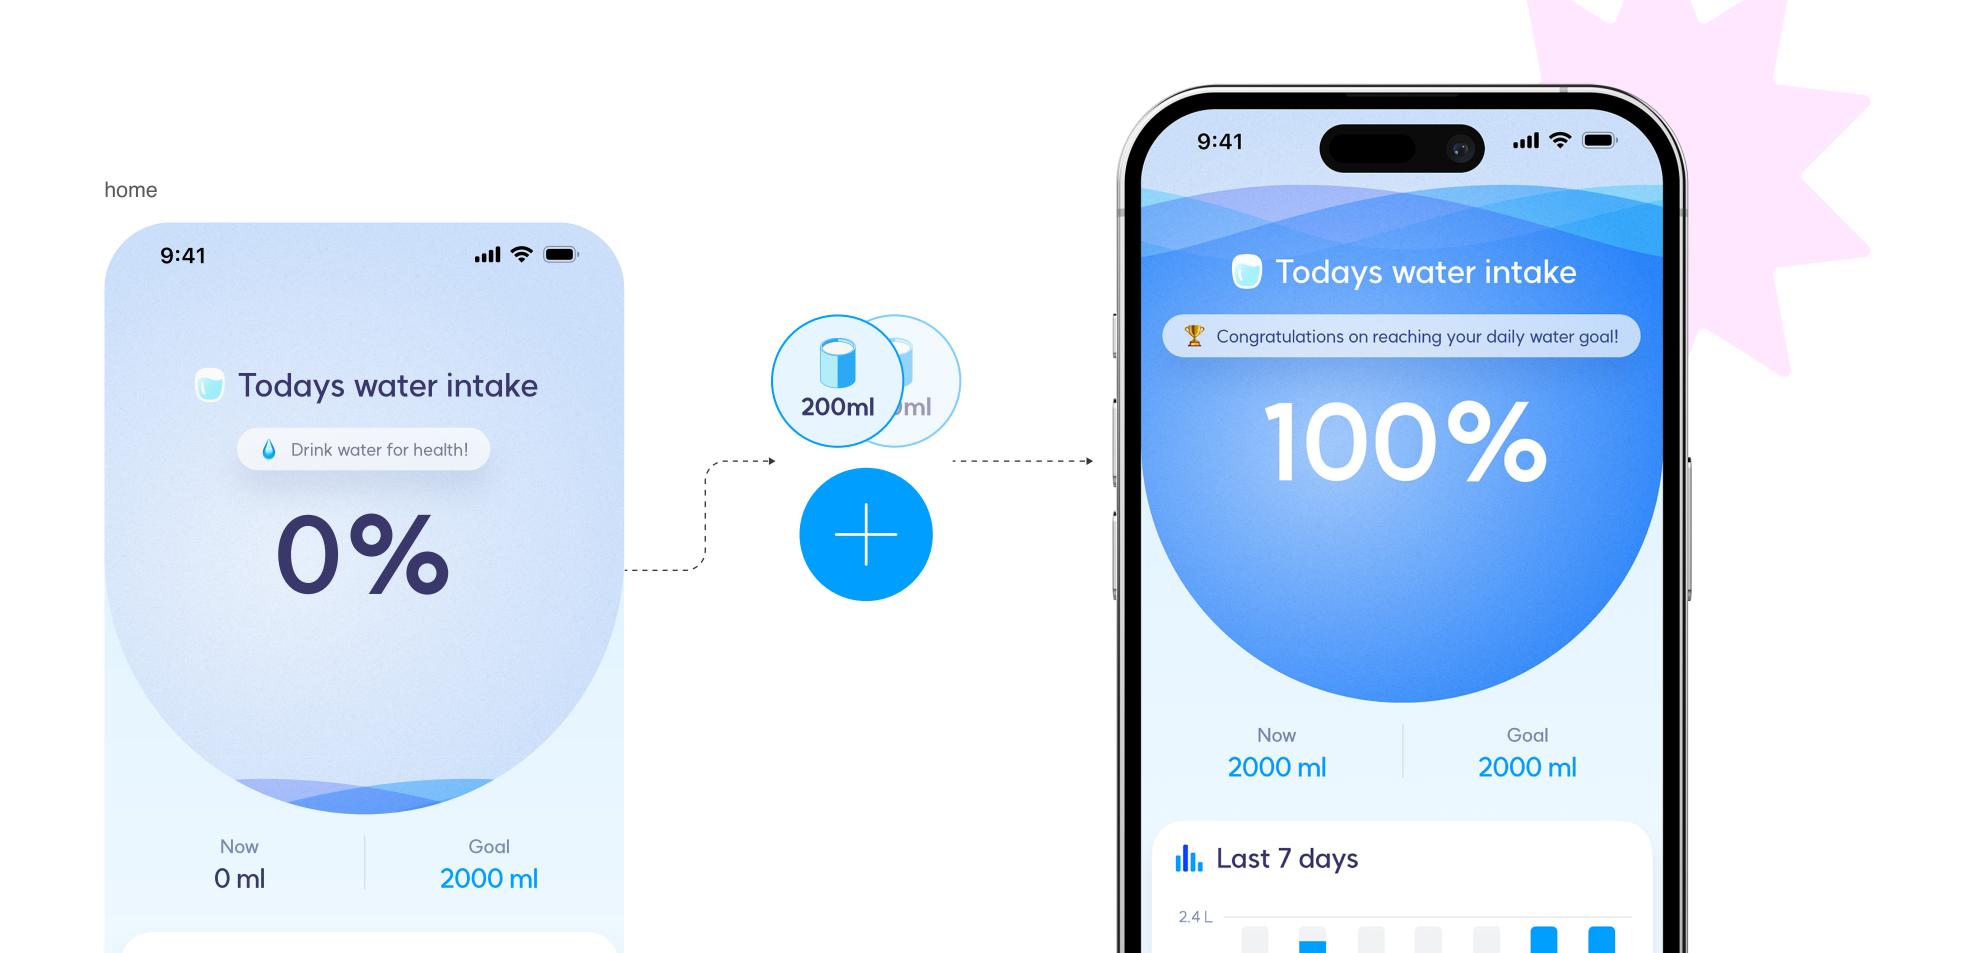

**Overview** 

Water Sommelier tells you the best time to drink water and the right amount to consume Just as we breathe every day, drinking the right amount of water steadily after waking up, before bed, and before/after meals is important for our health "Water Sommelier" informs you of the right amount of water intake and the right time of day based on the results of the water expert's research, and even manages weight changes