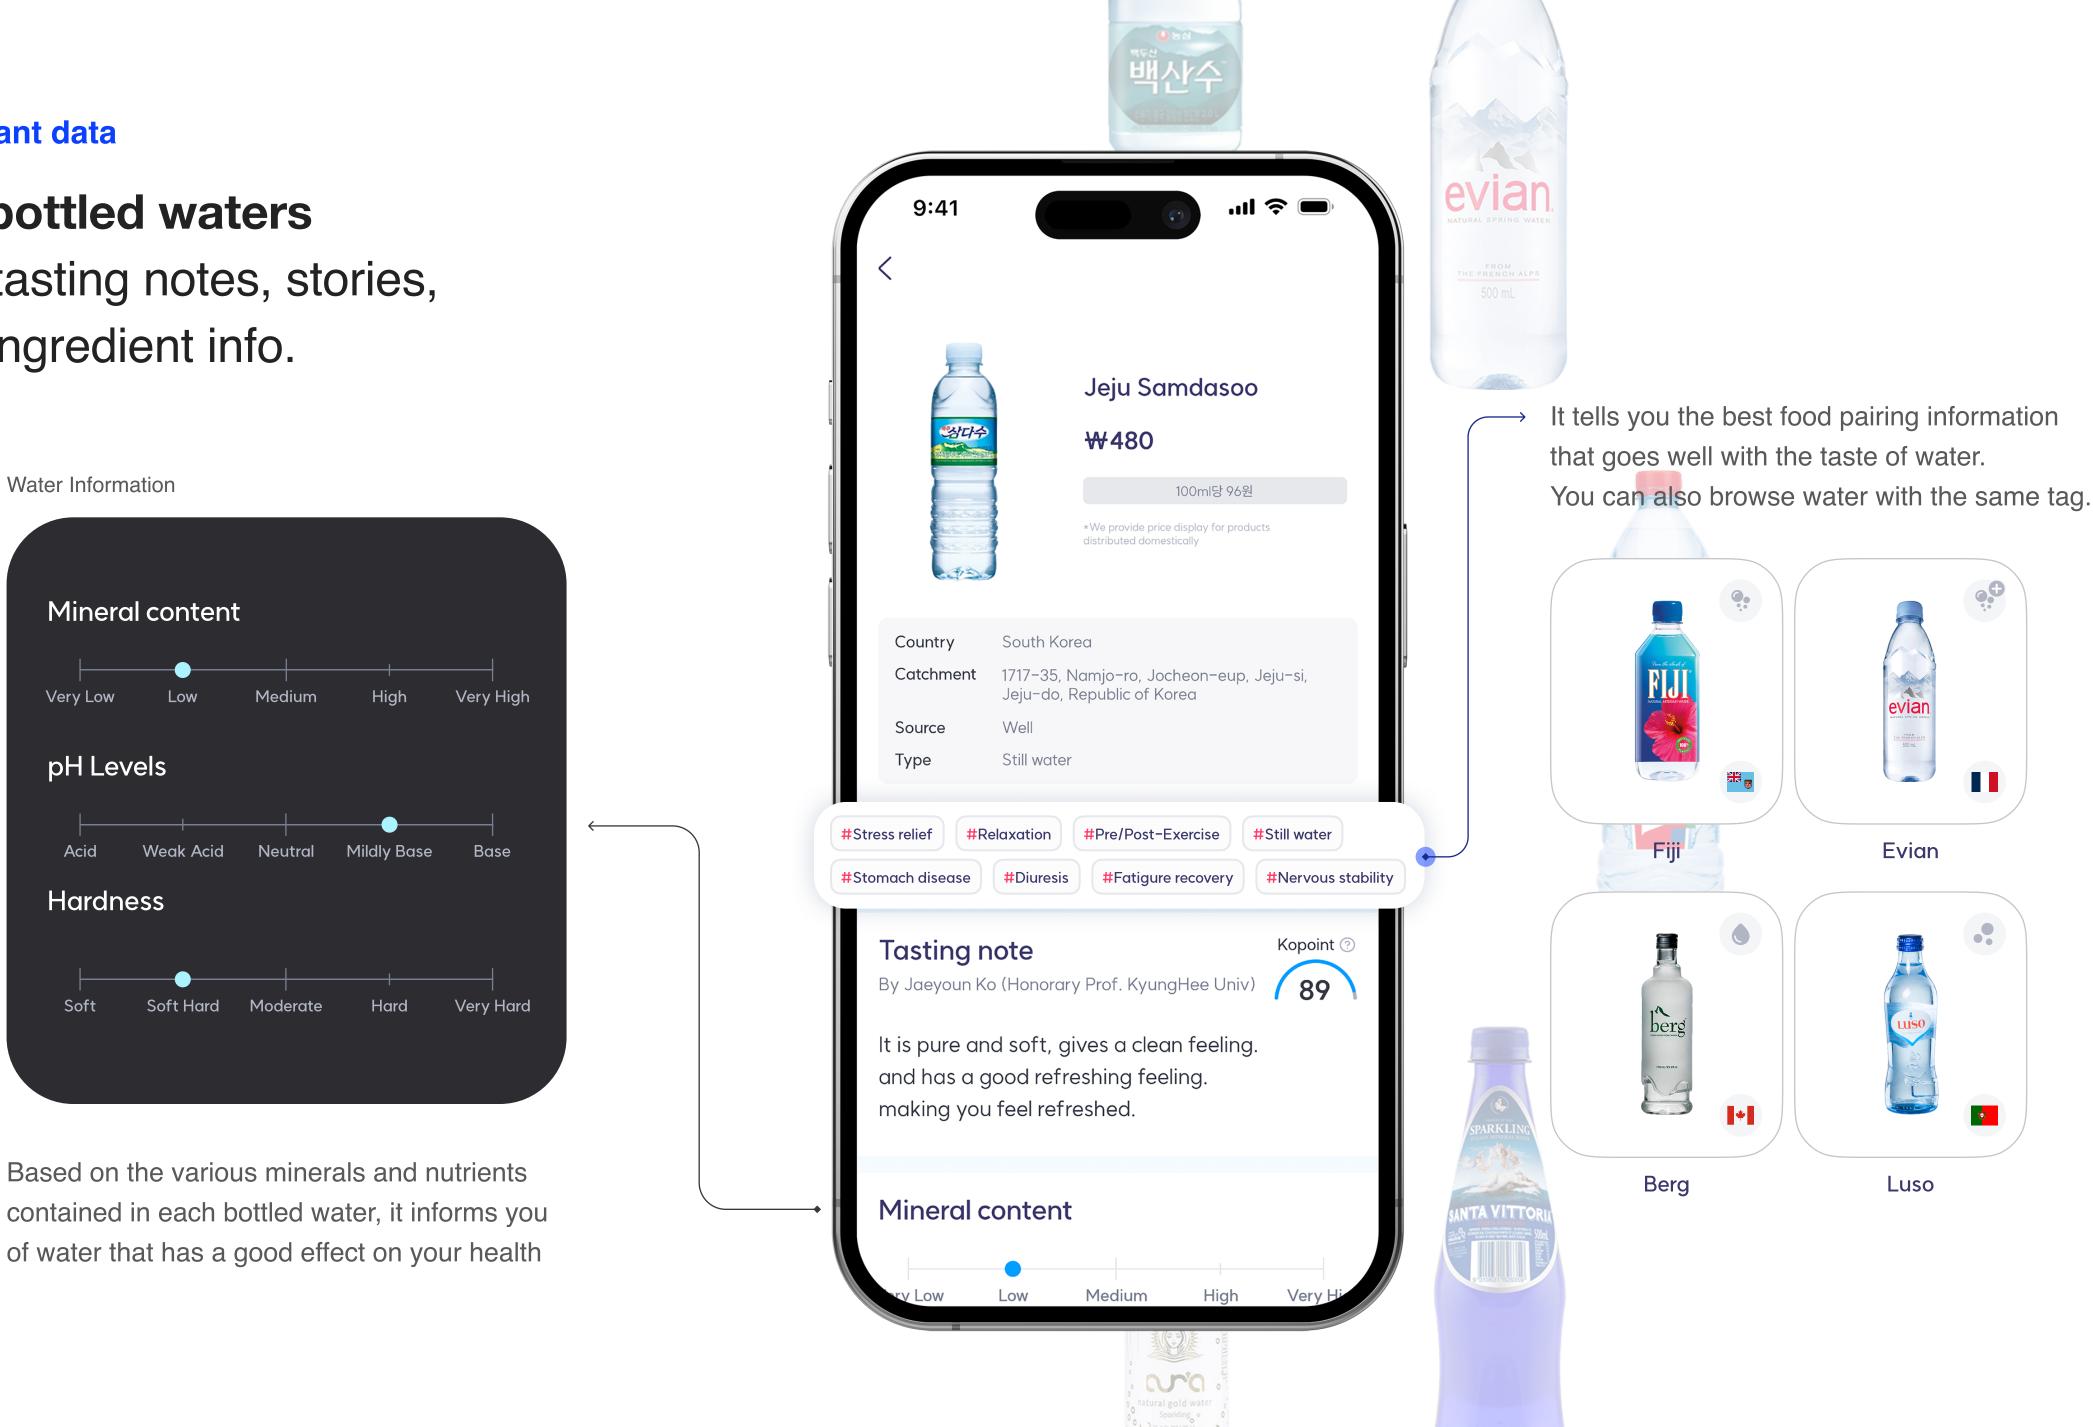

#### **Abundant data**

## **150 bottled waters** with tasting notes, stories, and ingredient info.

#### **Professional information**

Water Sommelier collaborates with water experts to add premium water information from around the world

**Based on Generative** AI technology. our AI sommelier recommends water that fits your body (Based on GPT)