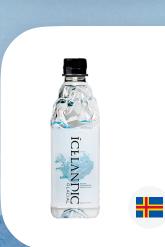

#### Icelandic Glacial

Cool, soft, refreshing.

clean and pure feel

Soft, pure and reminiscent of glaciers, the refreshing. nature-friendly feeling comes intact.

More

Search for "Water Sommelier" on Google Playstore and App Store (Coming Soon)