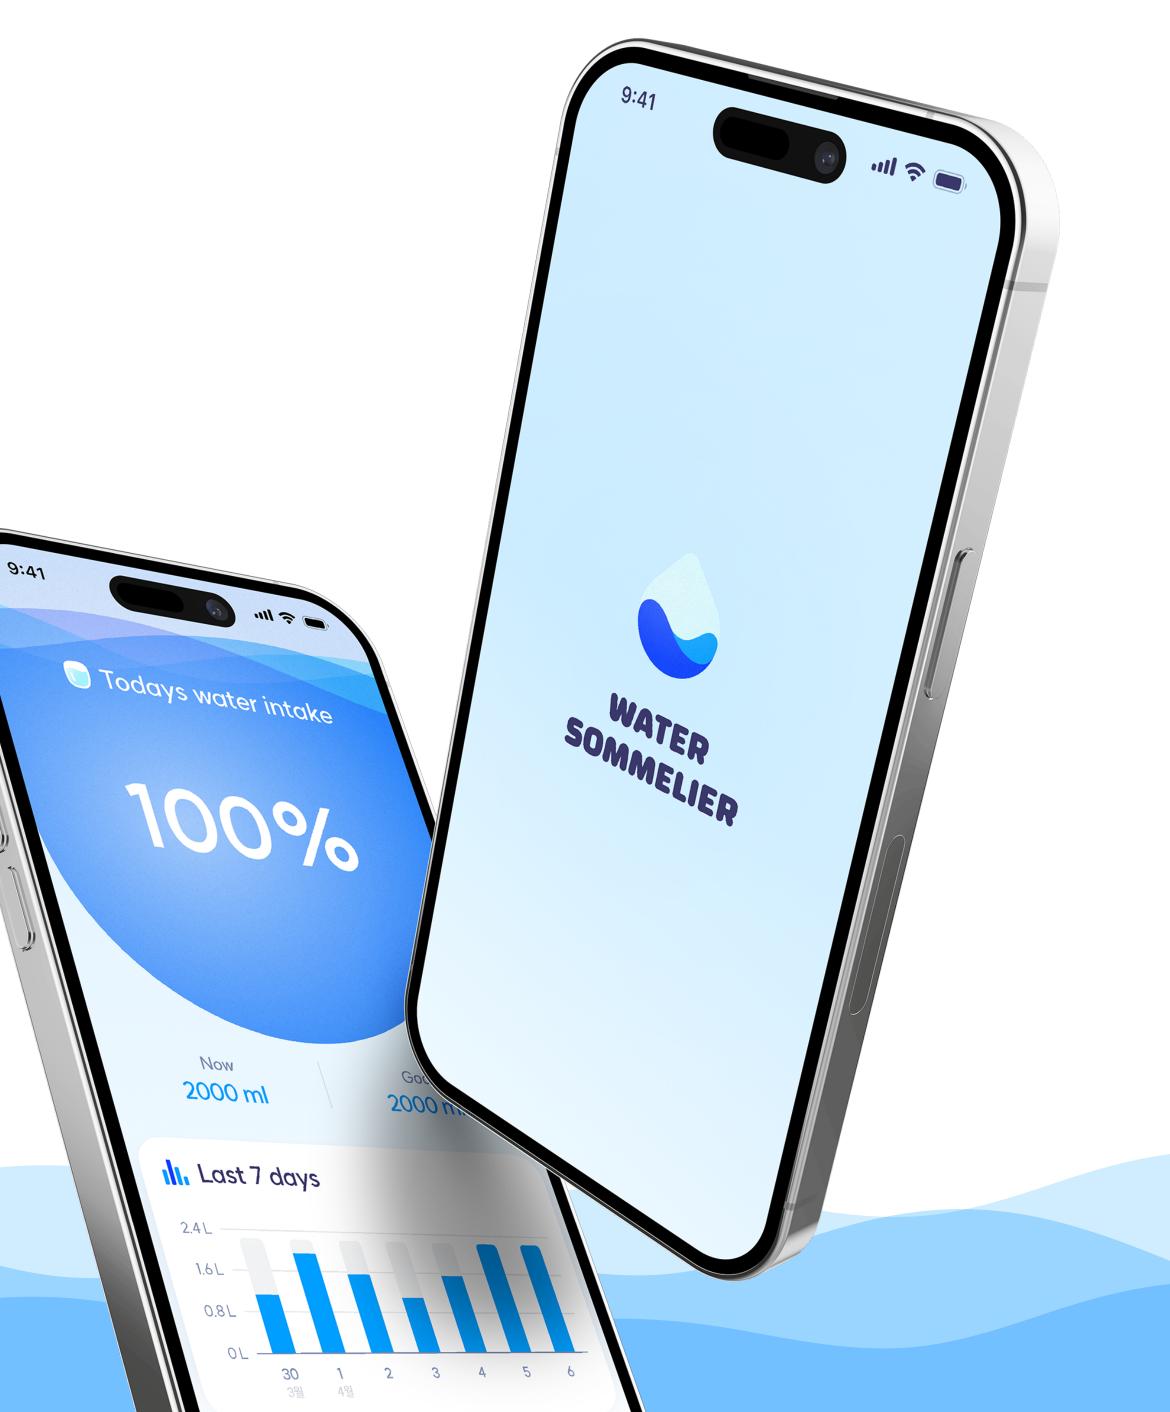

**Overview** 

Water Sommelier tells you the best time to drink water and the right amount to consume Just as we breathe every day, drinking the right amount of water steadily after waking up, before bed, and before/after meals is important for our health "Water Sommelier" informs you of the right amount of water intake and the right time of day based on the results of the water expert's research, and even manages weight changes