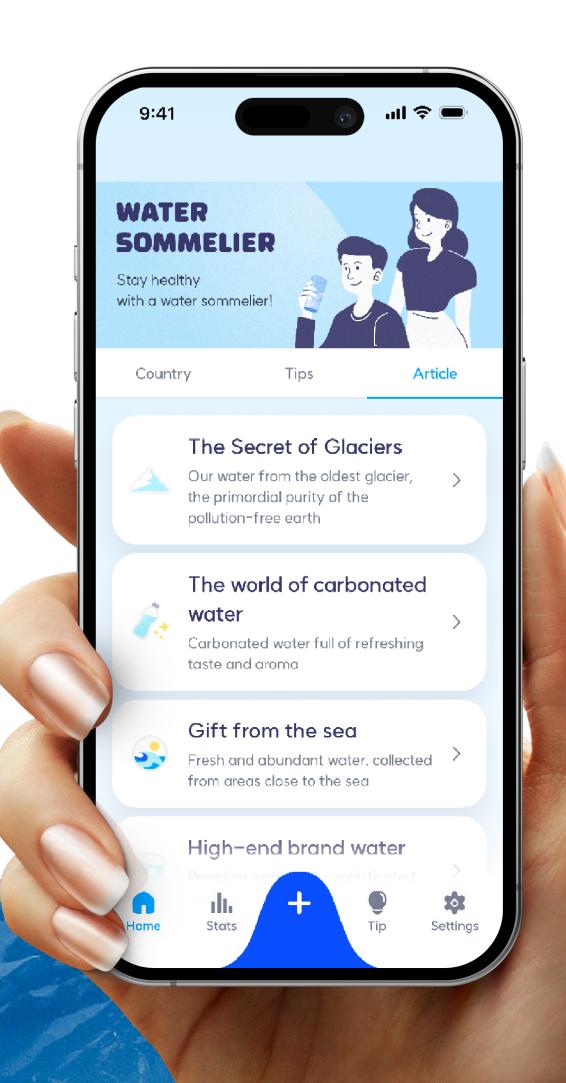

## **150 bottled waters** with tasting notes, stories, and ingredient info.

#### **Professional information**

Water Sommelier collaborates with water experts to add premium water information from around the world

**Based on Generative** AI technology. our AI sommelier recommends water that fits your body (Based on GPT)