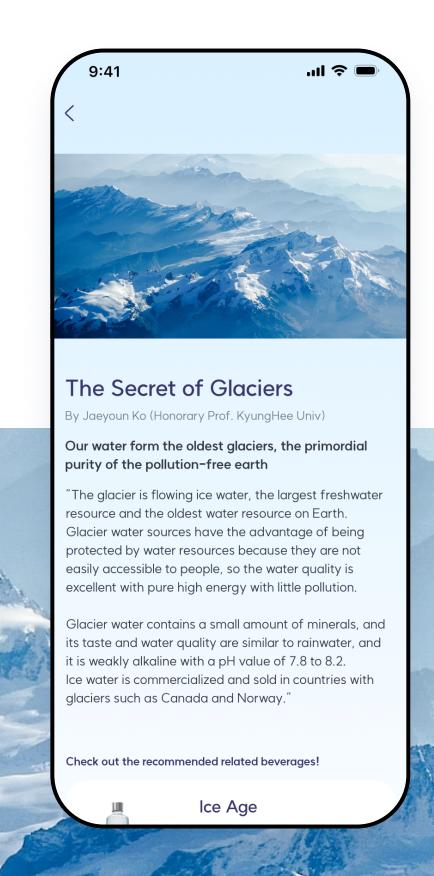

Conjunction with O2O technology, it provides information on the purchase and sale of premium bottled water

Ice Age

**\*** 

#### Icelandic Glacial

Cool, soft, refreshing.

clean and pure feel

Soft, pure and reminiscent of glaciers, the refreshing. nature-friendly feeling comes intact.

More

Search for "Water Sommelier" on Google Playstore and App Store (Coming Soon)